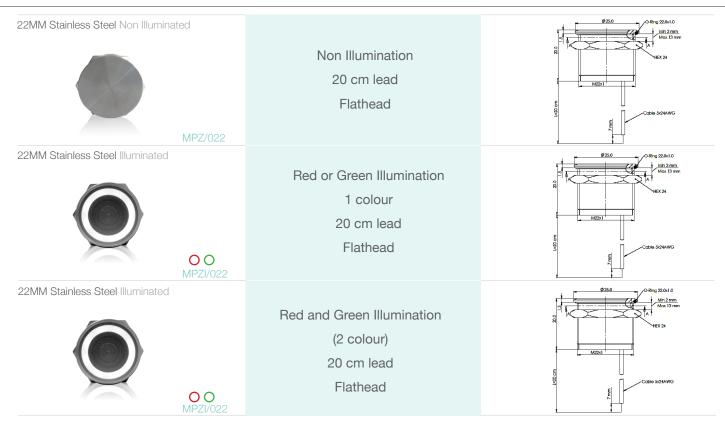

## Piezo Switches 22mm Stainless Steel

Illuminated and Non Illuminated

| Specification                       | MPZ/022, MPZI/022                           |
|-------------------------------------|---------------------------------------------|
| Туре                                | Momentary                                   |
| Material                            | Stainless Steel<br>(Aluminium upon request) |
| Maximum Voltage                     | 24V AC/DC                                   |
| Switch Resistance "ON"              | <1Ω                                         |
| Switch Resistance "OFF"             | 5ΜΩ                                         |
| Capacitance                         | 100pF                                       |
| Switching current<br>(momentary)    | 1A Max                                      |
| Switching current<br>(prolonged)    | 300 mA                                      |
| Switching pulse time<br>(momentary) | up to 0.3 sec                               |
| Switching pulse time<br>(prolonged) | up to 6 sec                                 |
| LED Illumination                    | 24V AC/DC                                   |
| Actuating force, typically          | 3-5 N                                       |
| Life cycle                          | 10 Million                                  |

## Environmental specsSealingIP68; IP69KOperating temperature-40°C to +85C°Vibration Resistances5-500Hz/9.4mShock resistance75g (g-force)RoHS complianceCompliant