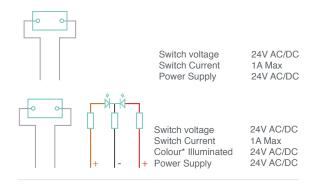

| 1A Max                                      |
| Switching current<br>(prolonged)    | 300 mA                                      |
| Switching pulse time<br>(momentary) | up to 0.3 sec                               |
| Switching pulse time<br>(prolonged) | up to 6 sec                                 |
| LED Illumination                    | 24V AC/DC                                   |
| Actuating force, typically          | 3-5 N                                       |
| Life cycle                          | 10 Million                                  |

## Environmental specsSealingIP68; IP69KOperating temperature-40°C to +85C°Vibration Resistances5-500Hz/9.4mShock resistance75g (g-force)RoHS complianceCompliant

## **Circuit Specification**

22MM Stainless Steel Non Illuminated