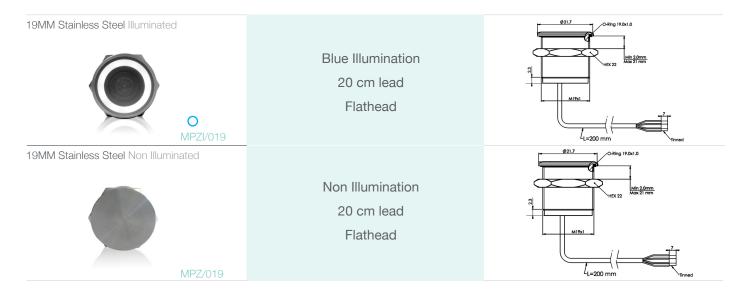

## Piezo Switches 19mm Stainless Steel

Illuminated and Non Illuminated

| Specification                       | MPZ/019, MPZI/019                           |
|-------------------------------------|---------------------------------------------|
| Туре                                | Momentary                                   |
| Material                            | Stainless Steel<br>(Aluminium upon request) |
| Maximum Voltage                     | 24V AC/DC                                   |
| Switch Resistance "ON"              | <1Ω                                         |
| Switch Resistance "OFF"             | 5ΜΩ                                         |
| Capacitance                         | 100pF                                       |
| Switching current<br>(momentary)    | 1A Max                                      |
| Switching current<br>(prolonged)    | 300 mA                                      |
| Switching pulse time<br>(momentary) | up to 0.3 sec                               |
| Switching pulse time<br>(prolonged) | up to 6 sec                                 |
| LED Illumination                    | 24V AC/DC                                   |
| Actuating force, typically          | 3-5 N                                       |
| Life cycle                          | 10 Million                                  |

| Environmental specs   |                |
|-----------------------|----------------|
| Sealing               | IP68; IP69K    |
| Operating temperature | -40°C to +85C° |
| Vibration Resistances | 5-500Hz/9.4m   |
| Shock resistance      | 75g (g-force)  |
| RoHS compliance       | Compliant      |
|                       |                |