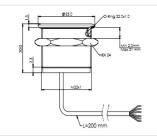

## Piezo Switches 22mm Stainless Steel Flathead

22MM Stainless Steel Illuminated

Blue Illumination 1 colour 20 cm lead

|  | cati |  |
|--|------|--|
|  |      |  |
|  |      |  |

## MPZI/022/L

24V AC/DC

24V AC/DC

10 Million

Туре Latching Toggle Material Stainless Steel (Aluminium upon request)

Power Supply

Switching voltage 48V AC peak/DC

Switch Resistance "ON" <0.7Ω