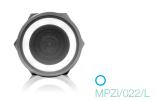

## Piezo Switches 22mm Stainless Steel Flathead

22MM Stainless Steel Illuminated

Blue Illumination 1 colour 20 cm lead

|  | cati |  |
|--|------|--|
|  |      |  |
|  |      |  |

## MPZI/022/L

24V AC/DC

24V AC/DC

10 Million

Туре Latching Toggle Material Stainless Steel (Aluminium upon request)

Power Supply

Switching voltage 48V AC peak/DC

Switch Resistance "ON" <0.7Ω