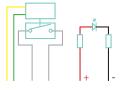

## **Circuit Specification**

22MM Stainless Steel Latching Toggle Illuminated

Power Supply Switch Voltage Switch Current Max

24V AC/DC 48V AC peak/ DC 1A Max 24V AC/DC