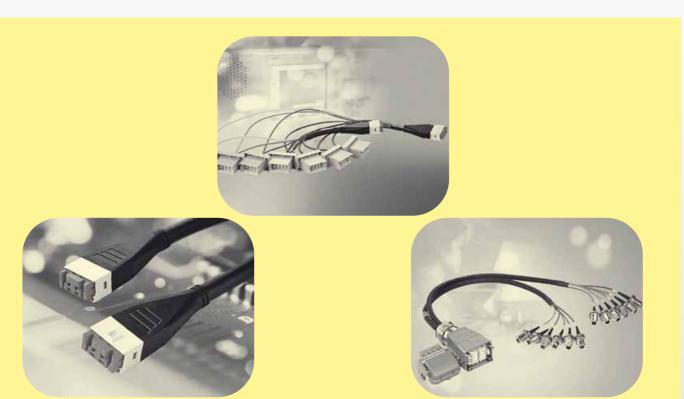

The Mini Coax product range also includes various cable assemblies and accessories, which provide customers with flexible application options.

The Mini Coax cable connector is available as plug and socket and is crimped to a coaxial cable that can be individually assembled with RF-cable connectors (SMA, SMB, N-type ...). While delivering high RF transmission performance, the moulded Mini Coax cable assemblies provide robust connections. The various angle mould types meet different cable routing requirements according to the available space.

Thanks to various accessories, such as backplane frame, Han<sup>®</sup> housing insert and press-fit cable housing ..., customized connecting requirements can be met.

**Remark:** 

The cable assemblies and accessories shown are part of the overall product range.