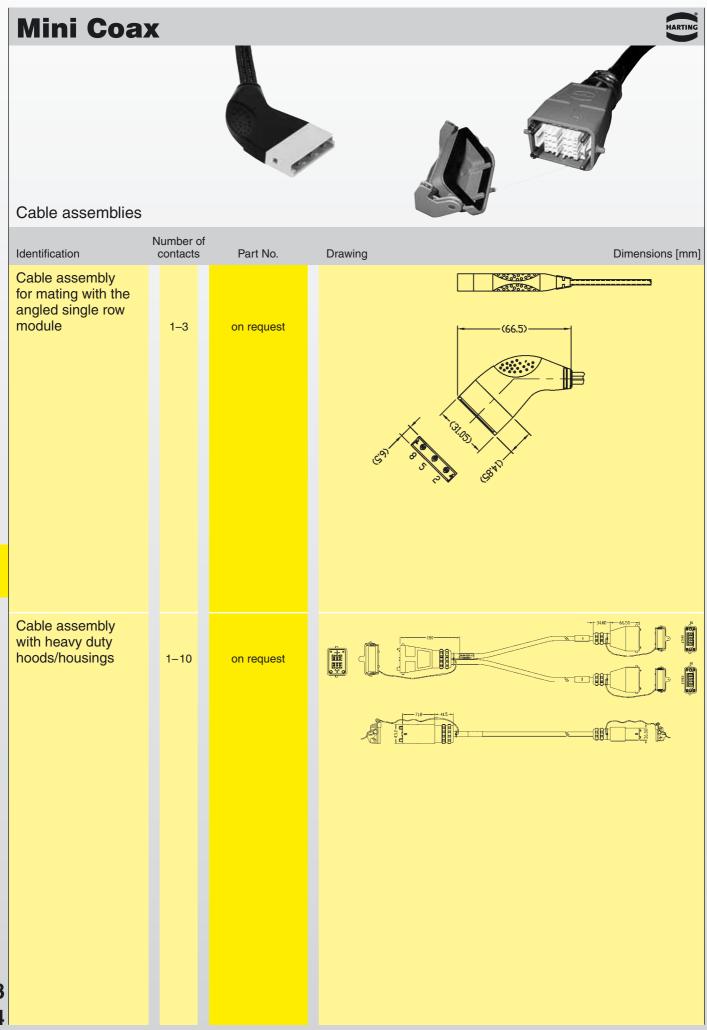

The Mini Coax product range also includes various cable assemblies and accessories, which provide customers with flexible application options.

The Mini Coax cable connector is available as plug and socket and is crimped to a coaxial cable that can be individually assembled with RF-cable connectors (SMA, SMB, N-type ...). While delivering high RF transmission performance, the moulded Mini Coax cable assemblies provide robust connections. The various angle mould types meet different cable routing requirements according to the available space.

Thanks to various accessories, such as backplane frame, Han<sup>®</sup> housing insert and press-fit cable housing ..., customized connecting requirements can be met.

**Remark:** 

The cable assemblies and accessories shown are part of the overall product range.