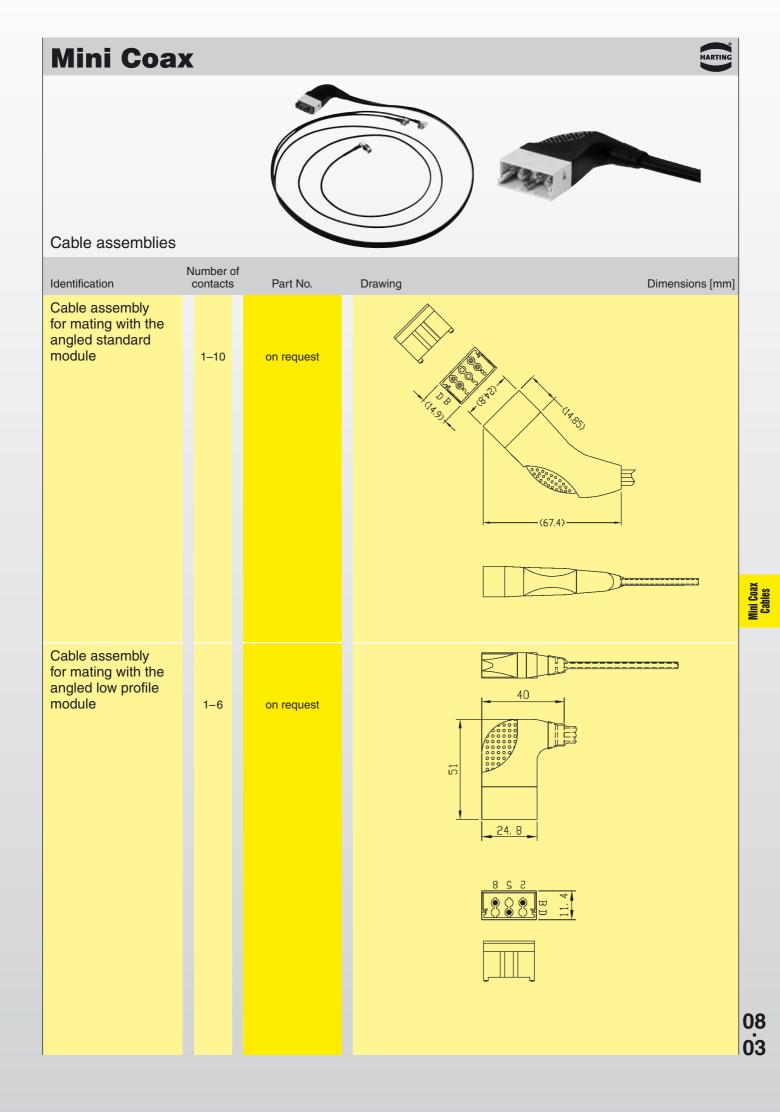

## **Mini Coax**

Directory chapter 08

|   |     | ~      |
|---|-----|--------|
|   |     | -      |
| н | ART | ING    |
|   | -   | $\sim$ |
|   |     |        |

| Mini Coax cable assemblies and accessories                            | Page  |
|-----------------------------------------------------------------------|-------|
| Mini Coax cable assemblies – general information                      | 08.02 |
| Assemblies with standard and low profile modules                      | 08.03 |
| Assemblies with single row modules and with heavy duty hoods/housings | 08.04 |
| Accessories                                                           | 08.05 |

The Mini Coax product range also includes various cable assemblies and accessories, which provide customers with flexible application options.

The Mini Coax cable connector is available as plug and socket and is crimped to a coaxial cable that can be individually assembled with RF-cable connectors (SMA, SMB, N-type ...). While delivering high RF transmission performance, the moulded Mini Coax cable assemblies provide robust connections. The various angle mould types meet different cable routing requirements according to the available space.