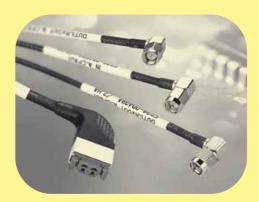

The Mini Coax product range also includes various cable assemblies and accessories, which provide customers with flexible application options.

The Mini Coax cable connector is available as plug and socket and is crimped to a coaxial cable that can be individually assembled with RF-cable connectors (SMA, SMB, N-type ...). While delivering high RF transmission performance, the moulded Mini Coax cable assemblies provide robust connections. The various angle mould types meet different cable routing requirements according to the available space.