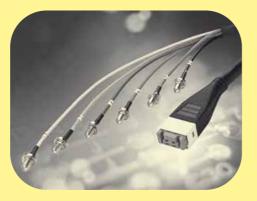

The Mini Coax product range also includes various cable assemblies and accessories, which provide customers with flexible application options.

The Mini Coax cable connector is available as plug and socket and is crimped to a coaxial cable that can be individually assembled with RF-cable connectors (SMA, SMB, N-type ...). While delivering high RF transmission performance, the moulded Mini Coax cable assemblies provide robust connections. The various angle mould types meet different cable routing requirements according to the available space.