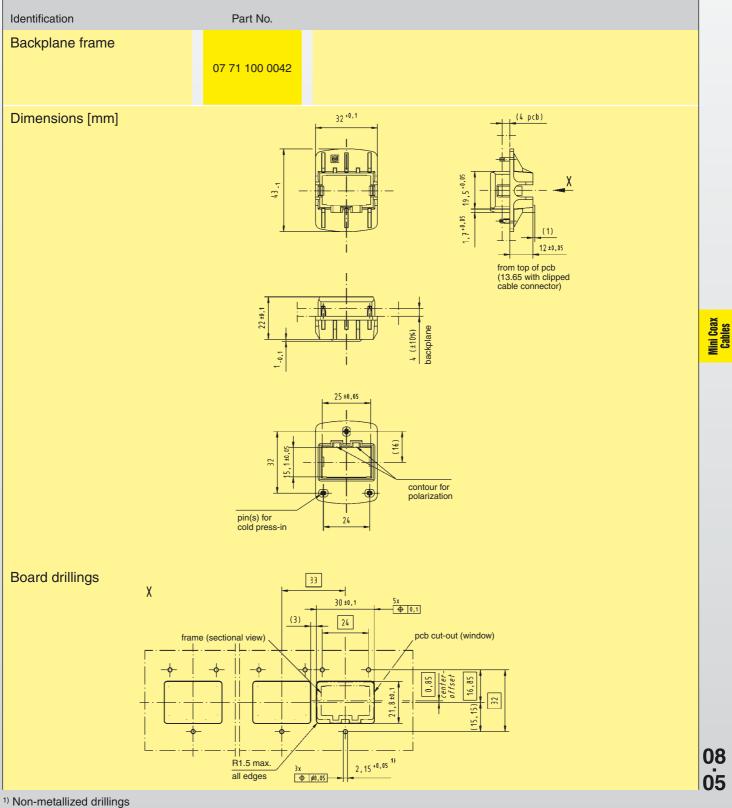

Thanks to various accessories, such as backplane frame, Han<sup>®</sup> housing insert and press-fit cable housing ..., customized connecting requirements can be met.

**Remark:** 

The cable assemblies and accessories shown are part of the overall product range.